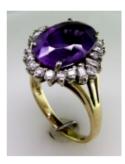

#### ITEM 1 - RING

One lady's ring with a wireform motif set in the center with one (1) oval quartz: amethyst accented with eighteen (18) small round diamonds and four (4) baguette diamonds.

Total Diamond Weight: 0.74 ct

### Description

One lady's ring with a <u>wireform</u> motif set in the center with one (1) oval quartz: amethyst accented with eighteen (18) small round diamonds and four (4) baguette diamonds

Replacement Value \$3,400.00