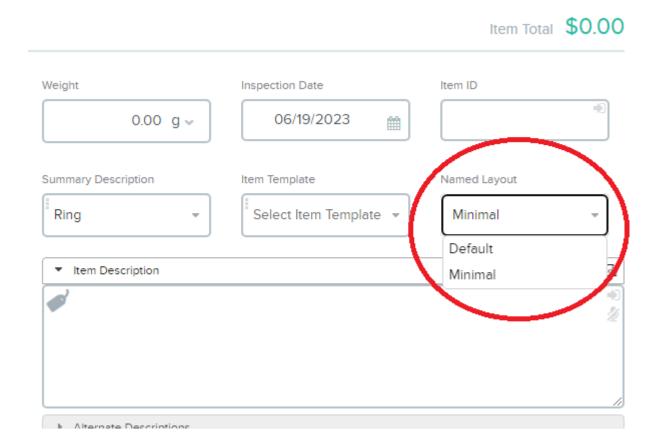

When a template contains multiple layouts, the desired layout may be selected from the "Named Layout" list within the properties of each selected item.

In this case, our template contains a standard "Default" layout and a "Minimal" layout. You can see the differences between the two layouts in the following examples....

# **Alternate Item Layouts**

In QL2, report templates can contain multiple item layouts to suite any number of presentation needs. For example, imagine an estate appraisal where you have a mix of high value items along with groupings of items at scrap value. The former items probably require complex descriptions and details whereas; the latter might only warrant a brief description. Different layouts can be created that allow you to present the data exactly as desired!