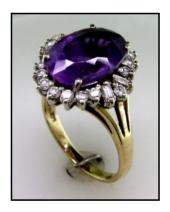

#### ITEM 1 - RING

One lady's ring with a wireform motif set in the center with one (1) oval quartz: amethyst accented with eighteen (18) small round diamonds and four (4) baguette diamonds.

Total Diamond Weight: 0.74 ct

### Description

One lady's ring with a <u>wireform</u> motif set in the center with one (1) oval quartz: amethyst accented with eighteen (18) small round diamonds and four (4) baguette diamonds

Replacement Value \$3,400.00